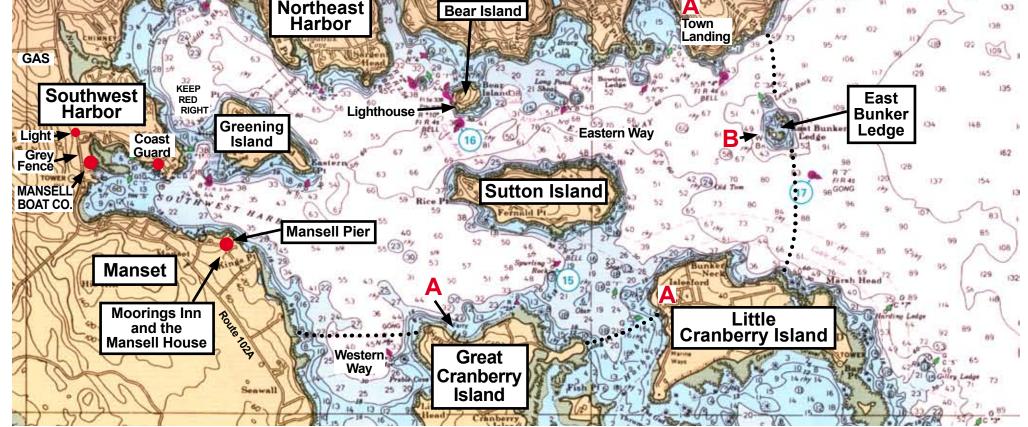

## Legend

Route

- Docking with restaurant (Seal Harbor food counter closed in 2004) [**A**]
- Seals may be seen at this location (Give Breakers Distance) [**B**]
- Valley Cove (High Cliffs Water Fall) Moorings Available [**C**] No Docking - Beaching not allowed
- Dotted line represents company limits on boat travel • • • Boats NOT ALLOWED between Bear Island and mainland Shaded areas show DANGER (STAY AWAY)